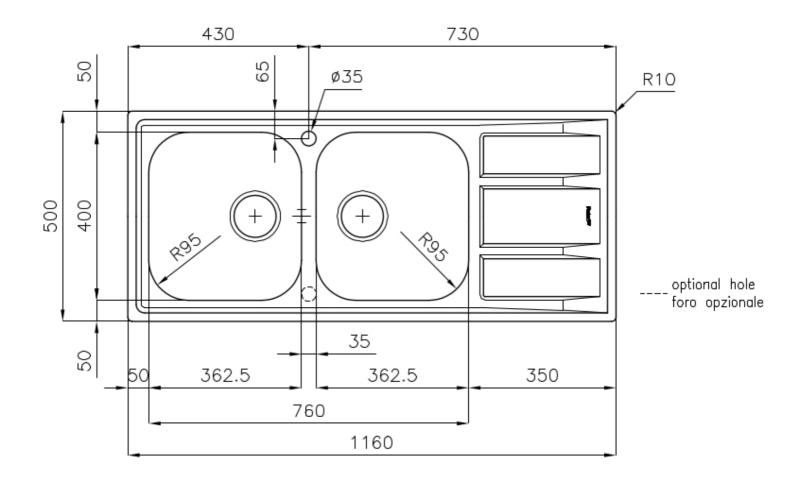

### **DETAILS**

| Edge/Installation Type | Standard (8 mm Edge)                                            |
|------------------------|-----------------------------------------------------------------|
| Finish                 | Foster brushed                                                  |
| Material               | Stainless steel AISI 316                                        |
| Texture                | Foster brushed                                                  |
| Base                   | 80-90 cm                                                        |
| Dimensions             | 1160 x 500 mm                                                   |
| Standard fittings      | Fixing hooks, gasket, drain, overflow and siphon, boxed packing |
| Mixer holes            | 1 standard hole - 2nd hole on request                           |
| Built-in hole          | 1140 x 480 mm                                                   |
|                        |                                                                 |

| Drainer                   | Yes                                                                                                                                                                                                                                                       |
|---------------------------|-----------------------------------------------------------------------------------------------------------------------------------------------------------------------------------------------------------------------------------------------------------|
| Width                     | 116 cm                                                                                                                                                                                                                                                    |
| Bowl dimension            | 362,5x400mm                                                                                                                                                                                                                                               |
| Number of bowls           | 2 bowls                                                                                                                                                                                                                                                   |
| Waste fitting             | 3,5" drain                                                                                                                                                                                                                                                |
| FEATURES                  |                                                                                                                                                                                                                                                           |
| 2nd / 3rd hole availaible | The sink can be customized with the execution on request of additional holes, usable for double-hole mixers, for remote controlled drains or for the installation of soap dispensers. The positions are marked on the drawings with dotted line holes.    |
| Added value               | Foster uses steel thicknesses higher than those used on average by other manufacturers. This is how, thanks to our long experience, we know how to make sinks of superior quality and with a better resistance to aging.                                  |
| Basket 3,5" waste fitting | The drain is equipped with a large 3.5" drain, with the practical basket cap that prevents the discharge of solid parts.                                                                                                                                  |
| Marine stainless steel    | The Marine collection of sinks and hobs uses AISI 316 stainless steel, a superior quality material and widely used in the marine industry, which guarantees the best resistance to the corrosive effects of acids contained in food, salt and detergents. |
| Sliding brackets          |                                                                                                                                                                                                                                                           |