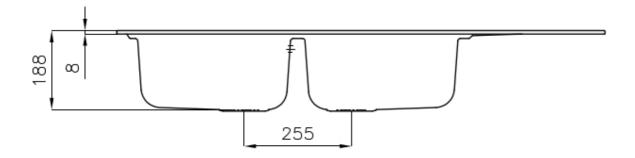

### **DETAILS**

| Edge/Installation Type | Standard (8 mm Edge)                                            |
|------------------------|-----------------------------------------------------------------|
| Finish                 | Foster brushed                                                  |
| Material               | Stainless steel AISI 316                                        |
| Texture                | Foster brushed                                                  |
| Base                   | 80-90 cm                                                        |
| Dimensions             | 1160 x 500 mm                                                   |
| Standard fittings      | Fixing hooks, gasket, drain, overflow and siphon, boxed packing |
| Mixer holes            | 1 standard hole - 2nd hole on request                           |
| Built-in hole          | 1140 x 480 mm                                                   |
|                        |                                                                 |

| Drainer                   | Yes                                                                                                                                                                                                                                                       |
|---------------------------|-----------------------------------------------------------------------------------------------------------------------------------------------------------------------------------------------------------------------------------------------------------|
| Width                     | 116 cm                                                                                                                                                                                                                                                    |
| Bowl dimension            | 362,5x400mm                                                                                                                                                                                                                                               |
| Number of bowls           | 2 bowls                                                                                                                                                                                                                                                   |
| Waste fitting             | 3,5" drain                                                                                                                                                                                                                                                |
| FEATURES                  |                                                                                                                                                                                                                                                           |
| 2nd / 3rd hole availaible | The sink can be customized with the execution on request of additional holes, usable for double-hole mixers, for remote controlled drains or for the installation of soap dispensers. The positions are marked on the drawings with dotted line holes.    |
| Added value               | Foster uses steel thicknesses higher than those used on average by other manufacturers. This is how, thanks to our long experience, we know how to make sinks of superior quality and with a better resistance to aging.                                  |
| Basket 3,5" waste fitting | The drain is equipped with a large 3.5" drain, with the practical basket cap that prevents the discharge of solid parts.                                                                                                                                  |
| Marine stainless steel    | The Marine collection of sinks and hobs uses AISI 316 stainless steel, a superior quality material and widely used in the marine industry, which guarantees the best resistance to the corrosive effects of acids contained in food, salt and detergents. |
| Sliding brackets          |                                                                                                                                                                                                                                                           |