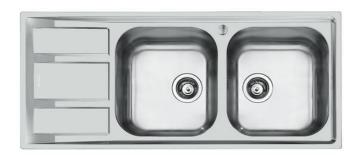

### **Sink FM Marine**

Bowl on the right Kitchen Sinks

Code: 1972 961

### **DETAILS**

| Edge/Installation Type | Standard (8 mm Edge)                                            |
|------------------------|-----------------------------------------------------------------|
| Finish                 | Foster brushed                                                  |
| Material               | Stainless steel AISI 316                                        |
| Texture                | Foster brushed                                                  |
| Base                   | 80-90 cm                                                        |
| Dimensions             | 1160 x 500 mm                                                   |
| Standard fittings      | Fixing hooks, gasket, drain, overflow and siphon, boxed packing |
| Mixer holes            | 1 standard hole - 2nd hole on request                           |
| Built-in hole          | 1140 x 480 mm                                                   |
|                        |                                                                 |

| Drainer                   | Yes                                                                                                                                                                                                                                                       |
|---------------------------|-----------------------------------------------------------------------------------------------------------------------------------------------------------------------------------------------------------------------------------------------------------|
| Width                     | 116 cm                                                                                                                                                                                                                                                    |
| Bowl dimension            | 362,5x400mm                                                                                                                                                                                                                                               |
| Number of bowls           | 2 bowls                                                                                                                                                                                                                                                   |
| Waste fitting             | 3,5" drain                                                                                                                                                                                                                                                |
| FEATURES                  |                                                                                                                                                                                                                                                           |
| 2nd / 3rd hole availaible | The sink can be customized with the execution on request of additional holes, usable for double-hole mixers, for remote controlled drains or for the installation of soap dispensers. The positions are marked on the drawings with dotted line holes.    |
| Added value               | Foster uses steel thicknesses higher than those used on average by other manufacturers. This is how, thanks to our long experience, we know how to make sinks of superior quality and with a better resistance to aging.                                  |
| Basket 3,5" waste fitting | The drain is equipped with a large 3.5" drain, with the practical basket cap that prevents the discharge of solid parts.                                                                                                                                  |
| Marine stainless steel    | The Marine collection of sinks and hobs uses AISI 316 stainless steel, a superior quality material and widely used in the marine industry, which guarantees the best resistance to the corrosive effects of acids contained in food, salt and detergents. |
| Sliding brackets          |                                                                                                                                                                                                                                                           |